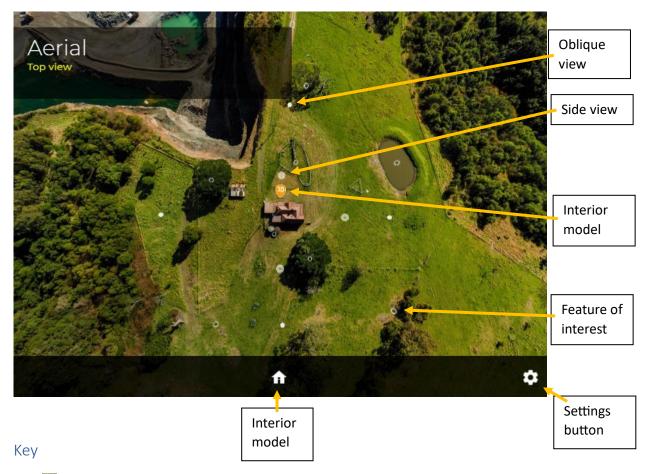

## Belmont Interactive Model User Guide

When you first load the interactive model, you will see the below screen.

- Flashing button Oblique view clicking on this provides a side view of the house from about 20 metres above the ground.
- + button Side view clicking on this provides a side view of the house from head height.
- Small glowing button Feature of interest clicking on this opens a box with more information on the item highlighted.
- 3D button clicking on this takes you to the interior model of 'Belmont'