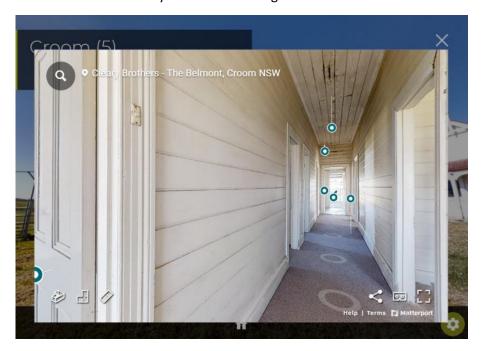

## Navigating the Internal Model

The button will take you to the following screen:

Clicking the circles on the floor will move you to that location. Alternatively you can click and drag (same as for the outside of the house) to move around, and use the mouse scroll wheel to move in and out.

Moving the mouse over the top of a pin owill open a box with brief information about the identified feature. Clicking on the pin will take you to it, and open a box with more information about the feature. You may need to scroll down to read all the text.