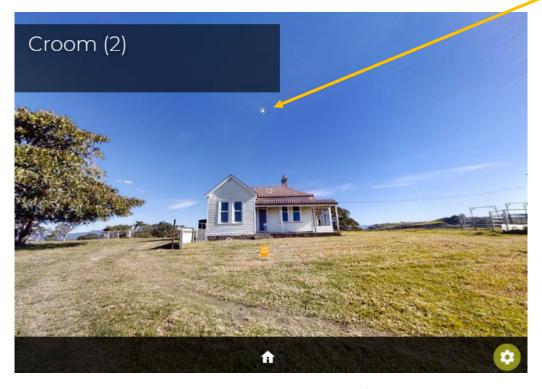

## Oblique View

Side View

Home Screen button

On the oblique view and side view screens, clicking on the flashing button above the house will take you back to the home screen (overhead view).

To navigate around the house, click the mouse (and hold the button down) and drag it around to switch views. You can also use the scroll wheel of the mouse to zoom in and out.