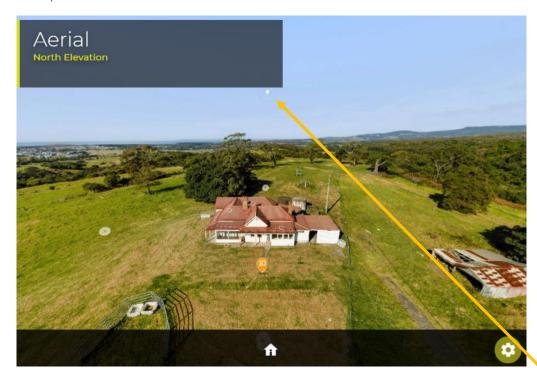

## Oblique View

Side View

Home Screen button

On the oblique view and side view screens, clicking on the flashing button above the house will take you back to the home screen (overhead view).

To navigate around the house, click the mouse (and hold the button down) and drag it around to switch views. You can also use the scroll wheel of the mouse to zoom in and out.